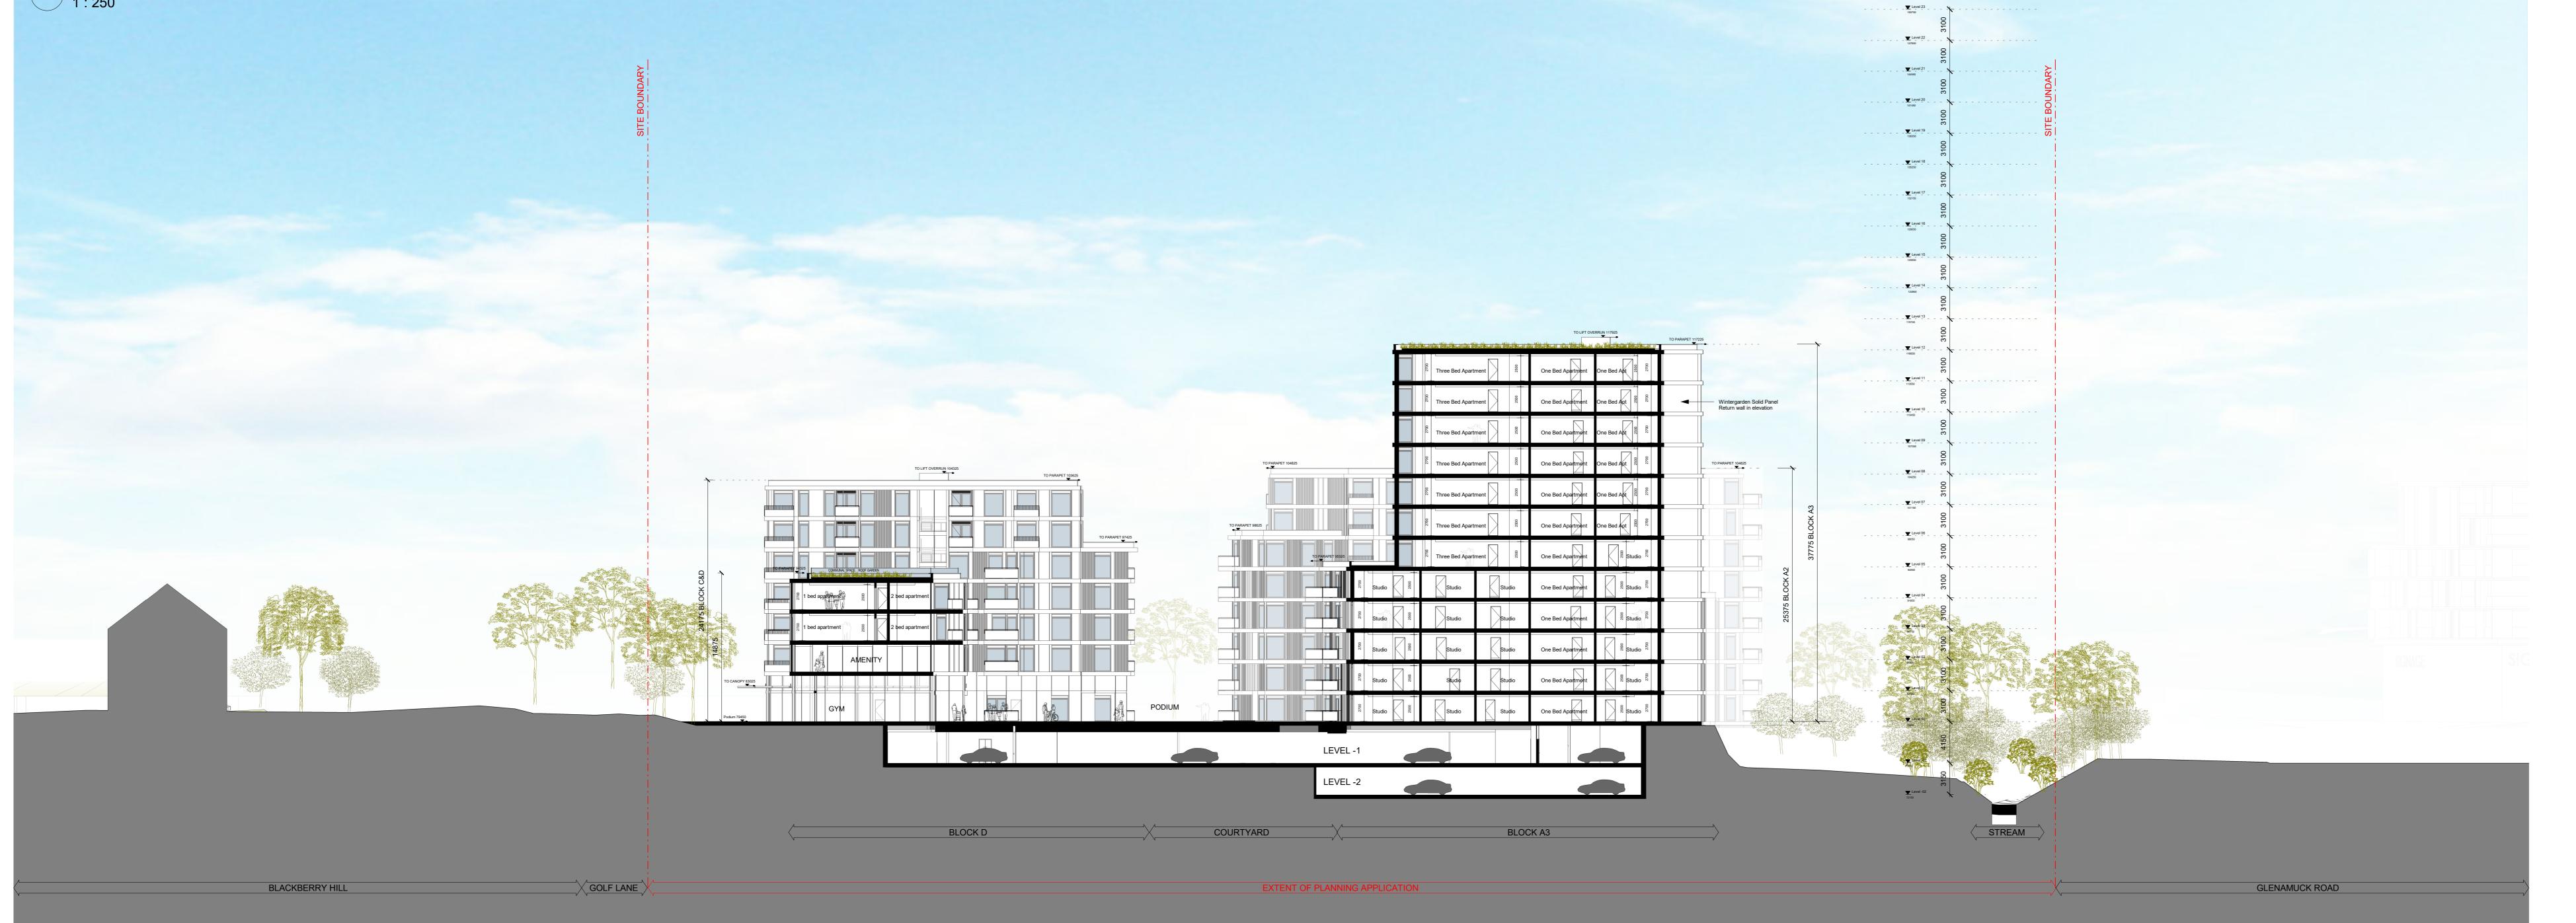

2 Site Section 07 1:250

## Henry J Lyons

BOWBECK DAC [Enter Project Address]
PROJECT
GOLF LANE

DATE
SCALE:
DRAWN
CHECKED As indicated @A0

DRAWING

Proposed Site Section 06 & 07

PL\_P4003 90 - 950292 DRAWING STATUS: ISSUED FOR PLANNING P2 COPYRIGHT©